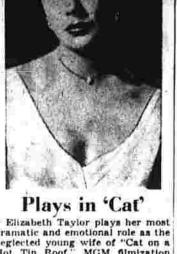

One was the description of

One was the description of

Sir Hubert Wilking

Delaware.

Burton Moore of the Coventry
of the Coventry
Players will speak on "Taped
of the Tin Roof." MGM filmization
of the Tennessee Williams Pulitzer
Prize-winning play. Paul New
man enacts her husband, with othe
regated schools.