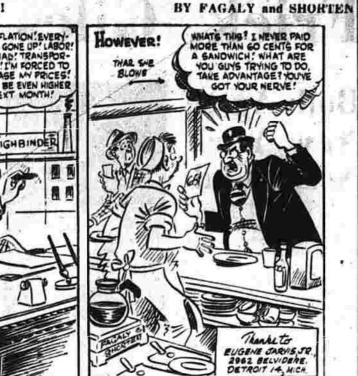

At a short business meeting 15 new members were introduced by Mrs. Fred Geyer. They are Mrs. M. L. Erickson, Mrs. P. H. Reichtutions have increased their diviheld, Mrs. Ronald Gates, Mrs. tutions have increased their divi-Of B'nai B'rith Frank Pastula, Mrs. Reno Corns.

Mrs. E. B. Roy, Mrs. Raymond
Rippman, Mrs. Paul Frankenburg Joday by the Savings Bank of Frank Pastula, Mrs. Reno Corns. dend rates from 3 to 3', per cent. Charter Oak Lodge and Ben nard Sandwell, Mrs. Robert Result. Savings and Loan Assn. of Brian Brith, will observe the Mrs. Edward Hennigan Jr., Mrs. The hike will become effective Neal Tyler, Mrs. Walter Cassells Dec. 26 and will be paid with the of Rhai Brifli, will observe the 115th birthilay of this largest lewish service organization in the world by holding their joint meeting tomorrow night.